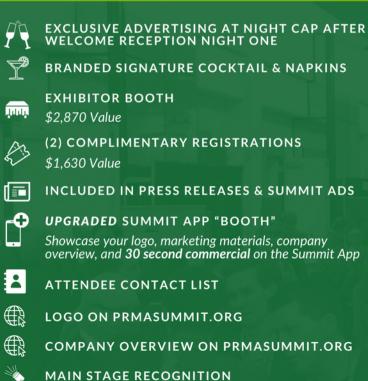

## **Welcome Reception Sponsor**

You won't get a second chance to make a first impression. What better way to kick off the summit than the Welcome Reception sponsorship? n OUT

\$7,500

#### **1 OPPORTUNITY**

|  | 480     | EXCLUSIVE ADVERTISING AT WELCOME<br>RECEPTION NIGHT ONE                                                                                               |
|--|---------|-------------------------------------------------------------------------------------------------------------------------------------------------------|
|  | Y       | BRANDED SIGNATURE COCKTAIL & NAPKINS                                                                                                                  |
|  | , and a | <b>EXHIBITOR BOOTH</b><br>\$2,870 Value                                                                                                               |
|  | ß       | (2) COMPLIMENTARY REGISTRATIONS<br>\$1,630 Value                                                                                                      |
|  |         | INCLUDED IN PRESS RELEASES & SUMMIT ADS                                                                                                               |
|  | Ċ       | <b>UPGRADED SUMMIT APP "BOOTH"</b><br>Showcase your logo, marketing materials, company<br>overview, and <b>30 second commercial</b> on the Summit App |
|  | 2       | ATTENDEE CONTACT LIST                                                                                                                                 |
|  |         | LOGO ON PRMASUMMIT.ORG                                                                                                                                |
|  |         | COMPANY OVERVIEW ON PRMASUMMIT.ORG                                                                                                                    |
|  | 1       | MAIN STAGE RECOGNITION                                                                                                                                |

## **Welcome Night Cap Sponsor**

Day One doesn't have to end so soon. Cheers to this new networking opportunity featuring a string quartet!

## \$6,000

**1 OPPORTUNITY** 