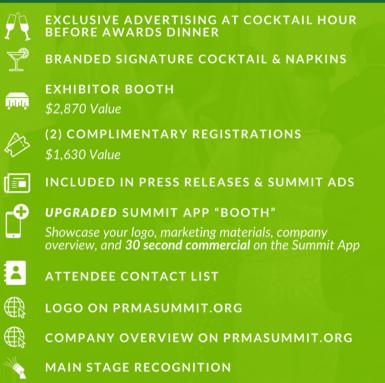

## **Cocktail Party Sponsor**

Phew! Day Two of the summit is over. Time to kick back and enjoy a cocktail with colleagues and new connections you've made.

**1 OPPORTUNITY** 

## \$8,500

Awards Dinner Sponsor SOLD OUT Culmination of Day Two of the Summit. Deliver a 2 minute speech & dine at a reserved host table.

### \$13,000

#### **1 OPPORTUNITY**

|                | SPONSORSHIP OF AWARDS DINNER WITH<br>2 MINUTE CEREMONY COMMENTS<br>BRANDED MENU CARDS<br>EXHIBITOR BOOTH<br>\$2,870 Value<br>(4) COMPLIMENTARY REGISTRATIONS<br>\$3,260 Value<br>INCLUDED IN PRESS RELEASES & SUMMIT ADS<br>UPGRADED SUMMIT APP "BOOTH"    |
|----------------|------------------------------------------------------------------------------------------------------------------------------------------------------------------------------------------------------------------------------------------------------------|
| PRMA<br>Summit | Showcase your logo, marketing materials, company<br>overview, and 30 second commercial on the Summit App<br>ATTENDEE CONTACT LIST<br>LOGO ON PRMASUMMIT.ORG<br>COMPANY OVERVIEW ON PRMASUMMIT.ORG<br>MAIN STAGE RECOGNITION<br>HOST TABLE AT AWARDS DINNER |